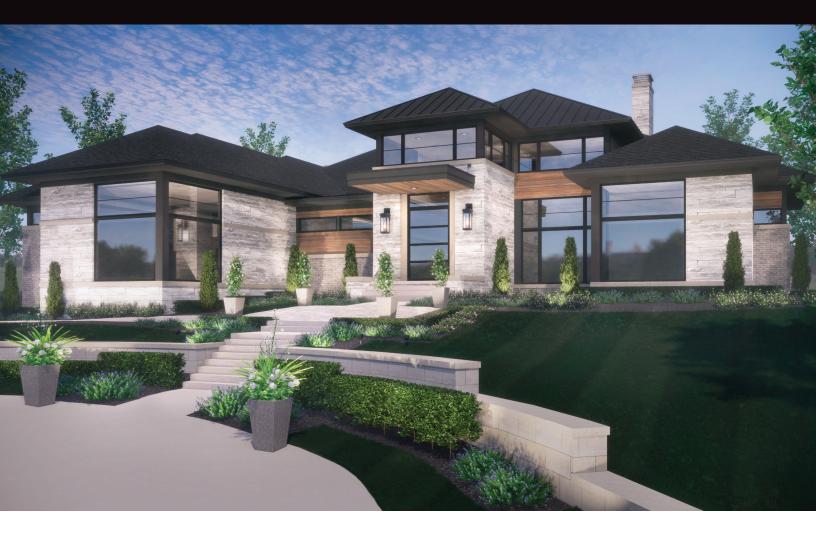

## VITTORIA RANCH

## 4,117 SF | 4 Bedrooms / 3.1 Baths | 4-Car Garage

Modern elegance and luxury are the standard with the Vittoria Ranch. The estate pays homage to the surrounding environment, showcasing a sleek and contemporary exterior that is inviting and warm. Inside, you will find a spacious foyer that opens to a grand kitchen, dining room and great room with large doorwalls and windows that allow sunlight to fill the space. Countertops span the length of the kitchen, and the statement island is a showstopper. In addition to the kitchen, find an adjacent prep kitchen that is perfect for additional storage, to prepare meals and for ease of entertainment.

## VITTORIA RANCH

4,117 SF | 4 Bedrooms / 3.1 Baths | 4-Car Garage

Dominick Tringate ARCHITECTURAL COLLECTION

\*Shown with optional features. We reserve the right to modify features, price, specifications, and/or change or discontinue floor plans without notice or obligation. Photos represent similar plan and finishes. Floor plan dimensions are approximate. All information provided herein is subject to change at developer's sole discretion. © 2023 Moceri. All Rights Reserved. 092923