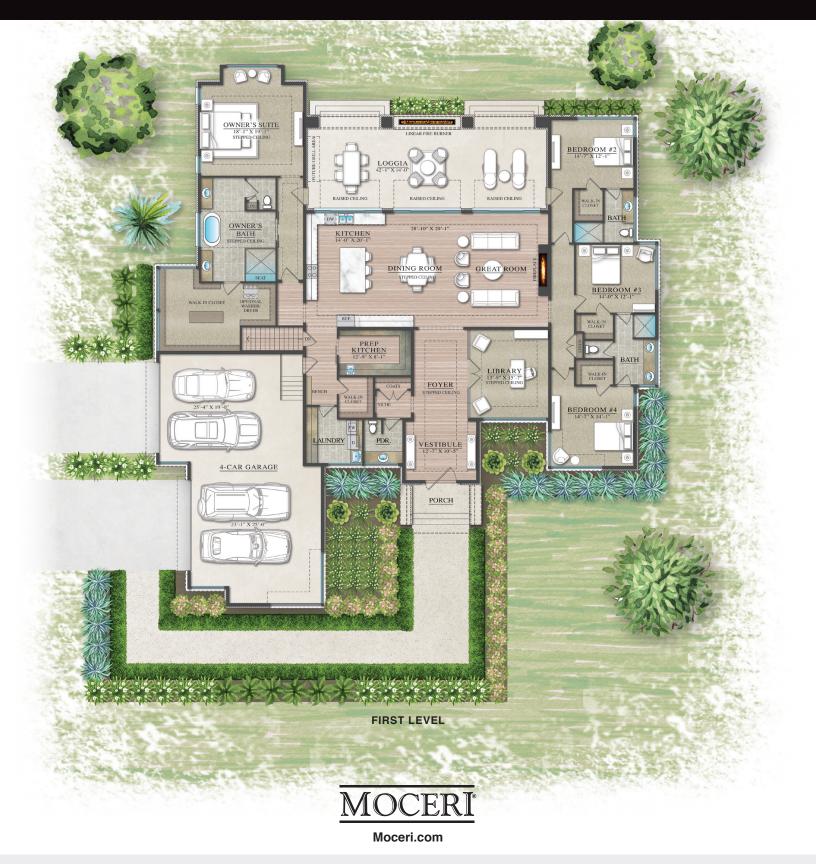

## 4,117 SF | 4 Bedrooms / 3.1 Baths | 4-Car Garage

Modern elegance and luxury are the standard with the Vittoria Ranch. The estate pays homage to the surrounding environment, showcasing a sleek and contemporary exterior that is inviting and warm. Inside, you will find a spacious foyer that opens to a grand kitchen, dining room and great room with large doorwalls and windows that allow sunlight to fill the space. Countertops span the length of the kitchen, and the statement island is a showstopper. In addition to the kitchen, find an adjacent prep kitchen that is perfect for additional storage, to prepare meals and for ease of entertainment.

The library boasts a wall of glass with double doors opening the space to the foyer. The owner's suite is in a private wing of the home, with large windows and a spa-like bathroom to enjoy your own oasis featuring double vanities, a soaking tub, and a walk-in shower which creates the perfect retreat. The opposite wing of the home offers an en suite guest bedroom and guest bathroom, along with two additional guest bedrooms which share a bathroom. The optional finished lower level includes a family living space with a recreation room, bar, 5th bedroom, full bathroom, and an abundance of storage.

The optional lanai off the rear of the home has room for a built in BBQ, fire feature and optional power screens to fully embrace indoor/outdoor living.