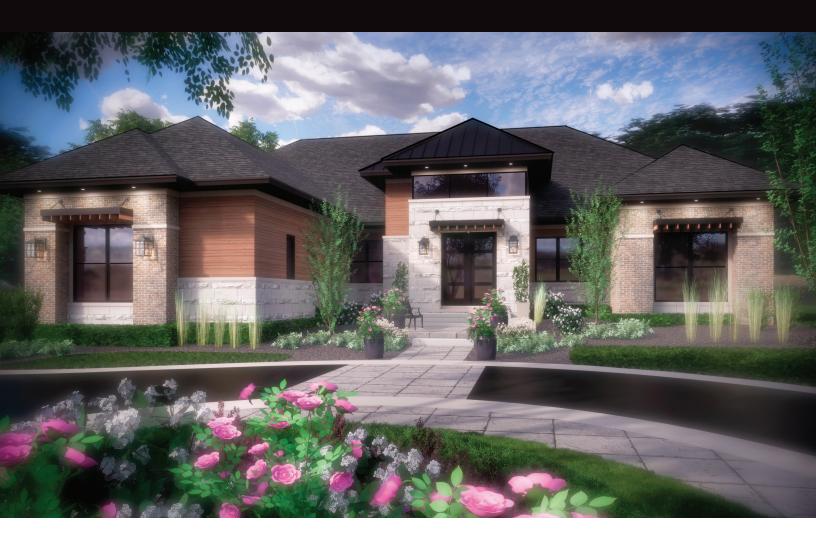

## PRAIRIE RANCH

Starting From 3,300 SF | 3-4 Bedrooms / 4.1 Baths | 4-Car Garage

The Prairie Ranch runs true to its name and while it pays homage to the surrounding environment, its sleek contemporary exterior is inviting and warm. Inside the spacious foyer opens to a grand kitchen, dining room and great room with large door walls and windows that allow sunlight to fill the space. Granite countertops span the length of the kitchen and on the massive island, a large walk-in pantry makes for ample storage. The library is welcoming with double doors and is perfect for a home office or den. The owner's suite is located in a private wing, large windows and a spa-like bathroom with double vanities, a soaking tub and shower create a perfect retreat. Two en suite guest bedrooms in the opposite wing make this home perfect for families. This grand home also features an optional second floor bonus/bedroom, complete with full size bath and walk-in closet.