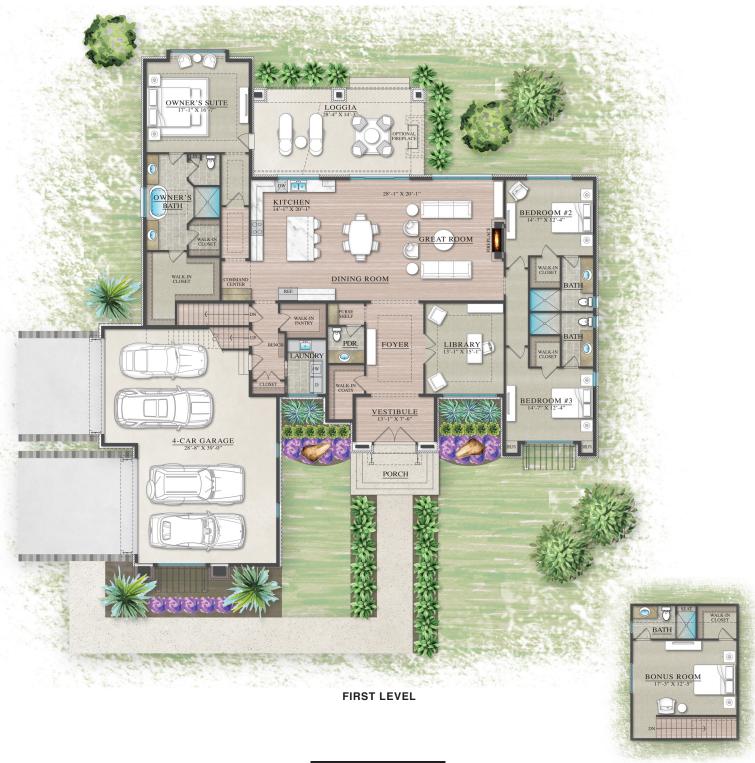

## PRAIRIE RANCH

Starting From 3,300 SF | 3-4 Bedrooms / 4.1 Baths | 4-Car Garage

The Prairie Ranch runs true to its name and while it pays homage to the surrounding environment, its sleek contemporary exterior is inviting and warm. Inside the spacious foyer opens to a grand kitchen, dining room and great room with large door walls and windows that allow sunlight to fill the space. Granite countertops span the length of the kitchen and on the massive island, a large walk-in pantry makes for ample storage. The library is welcoming with double doors and is perfect for a home office or den. The owner's suite is located in a private wing, large windows and a spa-like bathroom with double vanities, a soaking tub and shower create a perfect retreat. Two en suite guest bedrooms in the opposite wing make this home perfect for families. This grand home also features an optional second floor bonus/bedroom, complete with full size bath and walk-in closet.

## PRAIRIE RANCH

Starting From 3,300 SF | 3-4 Bedrooms / 4.1 Baths | 4-Car Garage

**OPTIONAL SECOND LEVEL** 