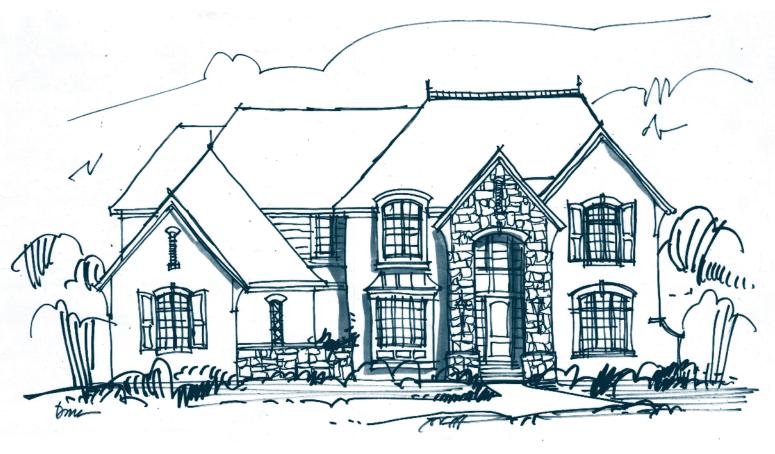

## ST. JAMES PREMIER

Gallery Collection
Approximately 4,600-4,842 sf

This is a fresh concept of our award-wining St. James plan. The formal dining room and private library are situated off the foyer with its two-way staircase.