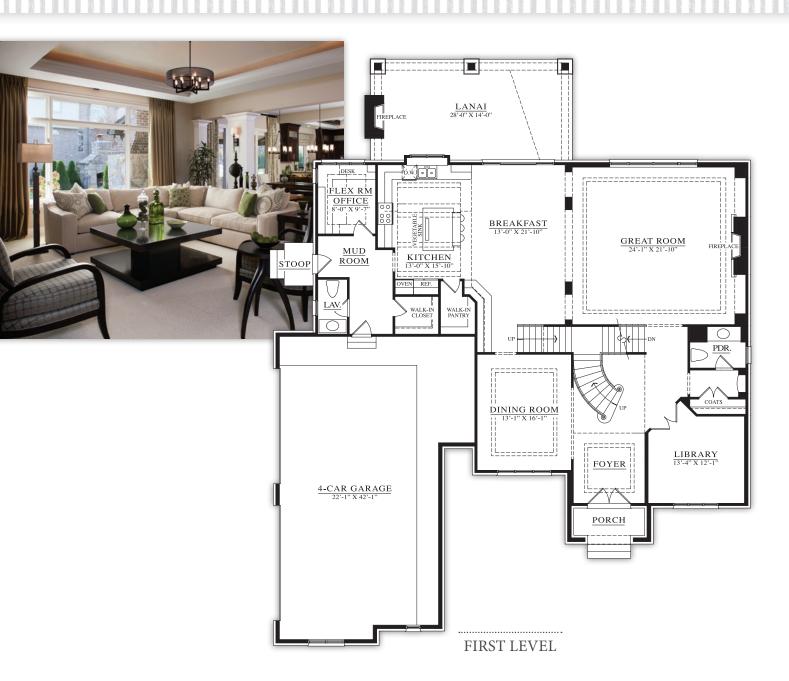

## ST. JAMES PREMIER

Gallery Collection
Approximately 4,600-4,842 sf

This is a fresh concept of our award-wining St. James plan. The formal dining room and private library are situated off the foyer with its two-way staircase.

The enormous great room, breakfast room and kitchen form a highly interactive axis of the plan. The second floor master suite is a true retreat with a sitting room, two-way fireplace, fabulous spa bath and walk-in closet.

A laundry center, bonus room and three additional bedrooms are also located on the second level. The 4.5car angled garage and stoop opens to a large mudroom, powder room and walk-in closet plus a flex room/office.