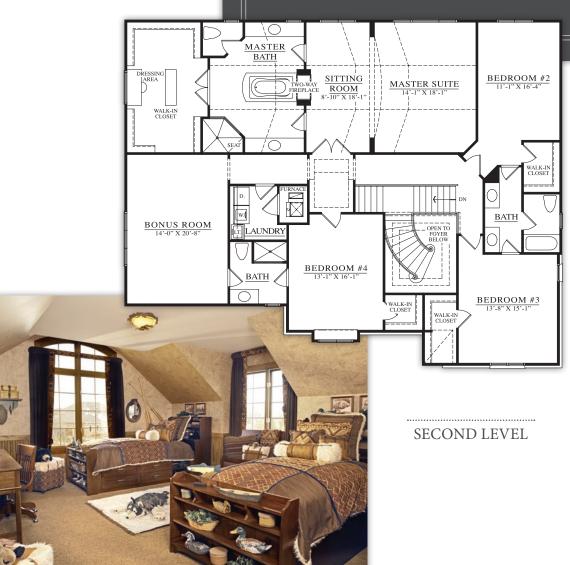

The enormous great room, breakfast room and kitchen form a highly interactive axis of the plan. The second floor master suite is a true retreat with a sitting room, two-way fireplace, fabulous spa bath and walk-in closet.

A laundry center, bonus room and three additional bedrooms are also located on the second level. The 4.5car angled garage and stoop opens to a large mudroom, powder room and walk-in closet plus a flex room/office.