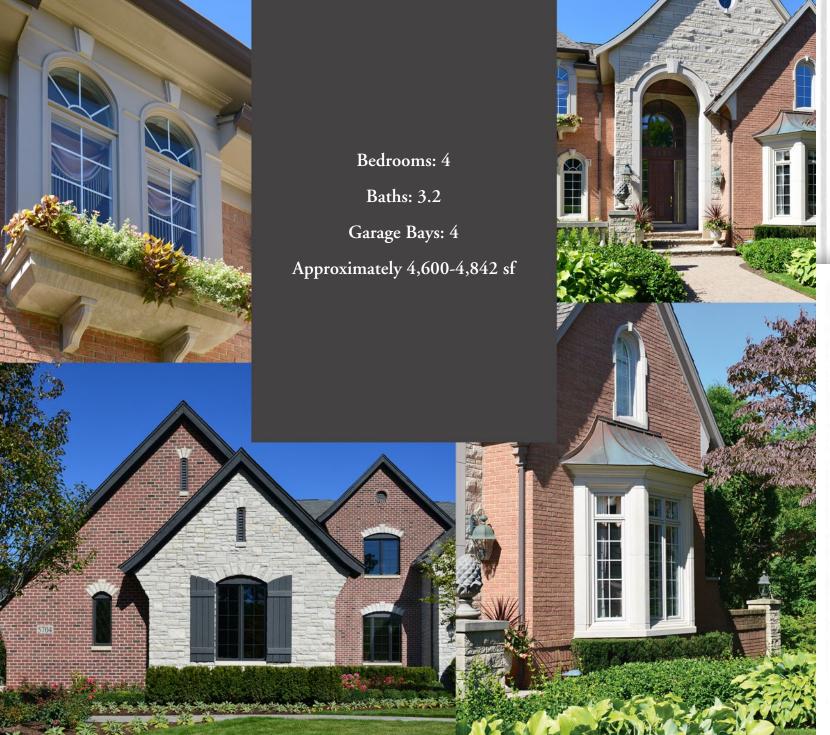

## ST. JAMES PREMIER

Gallery Collection
Approximately 4,600-4,842 sf

This is a fresh concept of our award-wining St. James plan. The formal dining room and private library are situated off the foyer with its two-way staircase.

The enormous great room, breakfast room and kitchen form a highly interactive axis of the plan. The second floor master suite is a true retreat with a sitting room, two-way fireplace, fabulous spa bath and walk-in closet.

A laundry center, bonus room and three additional bedrooms are also located on the second level. The 4.5car angled garage and stoop opens to a large mudroom, powder room and walk-in closet plus a flex room/office.