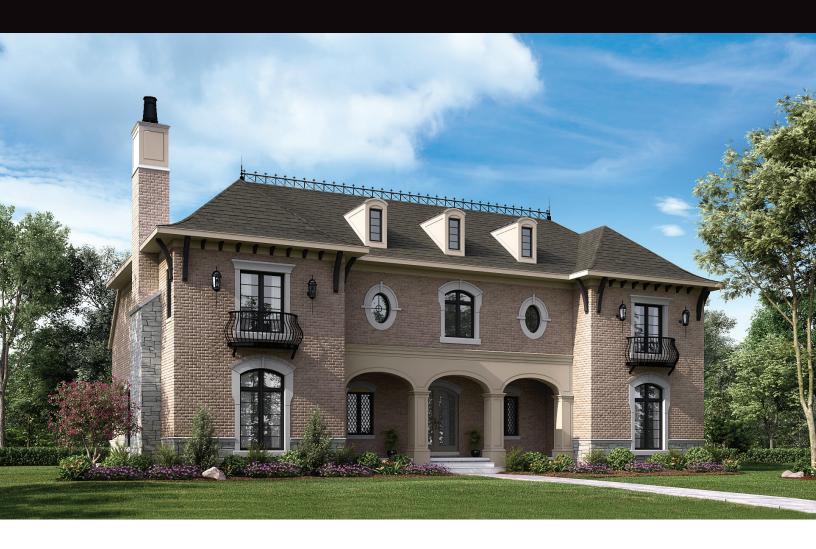

## VILLA CORTILE

Starting From 4,800 SF | 3 Bedrooms / 3.2 Baths | 4-Car Garage

The Villa Cortile presents a unique fusion of Old World French design with influences from Palm Beach's manor homes. This is a very spacious, open plan, which was masterfully designed to eliminate wasted corridor space – each room is an extension of another.

An impressive two-story fireplace anchors the great room with its soaring vaulted ceiling and three sets of French doors, flooding the room with natural light. The circular dining room leads to a marvelous kitchen area that showcases a prep kitchen, dining area and family room with dramatic beams. The owner's suite includes a sitting room, two-way fireplace and expansive walk-in closet.