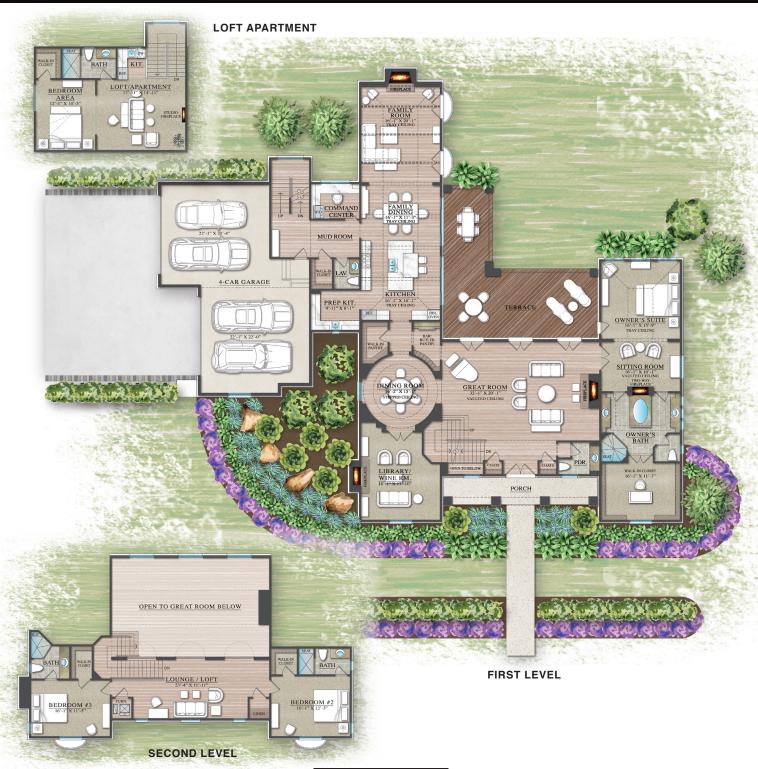

An impressive two-story fireplace anchors the great room with its soaring vaulted ceiling and three sets of French doors, flooding the room with natural light. The circular dining room leads to a marvelous kitchen area that showcases a prep kitchen, dining area and family room with dramatic beams. The owner's suite includes a sitting room, two-way fireplace and expansive walk-in closet.

An artistic staircase leads to the loft with two bedroom suites. Located off the back stairs an additional loft apartment features a kitchen, bedroom, studio fireplace and walk-in closet.