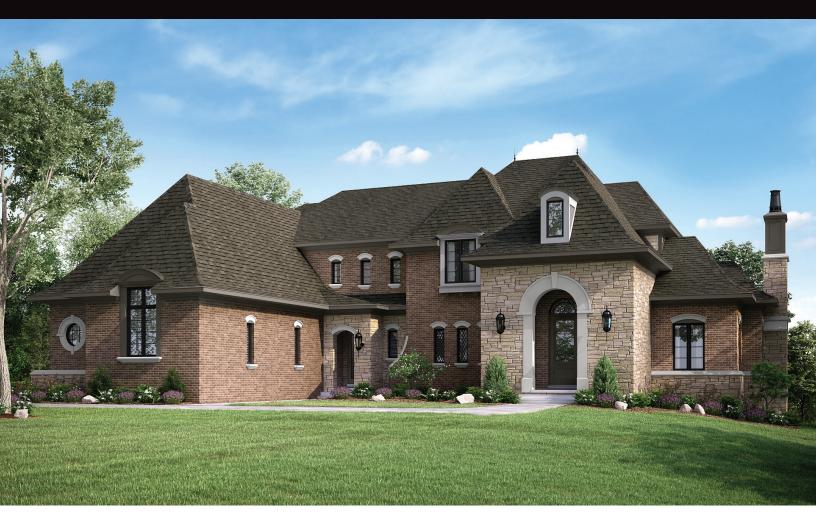

## GREYSTONE

Starting From 6,100 SF | 4 Bedrooms / 3.2 Baths | 4-Car Garage

From the moment you step into the grand foyer of the Greystone, you will be drawn in by this home's completely unique design. With two staircases and a gallery spanning the length of the kitchen and dining hall, this home leaves no detail unattended. Entertaining options are unlimited with the open concept family room, hearth room and island kitchen allowing guests to seamlessly flow from one space to the other. A wine lounge adjoins two private offices to create an intimate retreat. The expansive owner's suite, complete with oversized walk-in closet and awe-inspiring bath, is the perfect place to recharge after a long day. Three more large bedrooms line the gallery on the second floor, where you'll also find a loft, bonus room and additional laundry center.