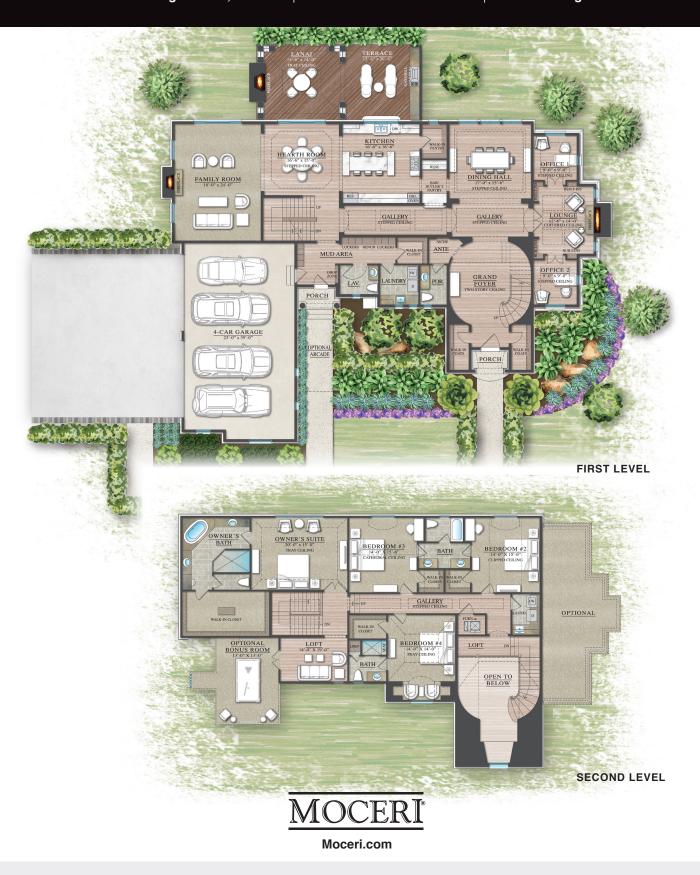

## GREYSTONE

Starting From 6,100 SF | 4 Bedrooms / 3.2 Baths | 4-Car Garage

From the moment you step into the grand foyer of the Greystone, you will be drawn in by this home's completely unique design. With two staircases and a gallery spanning the length of the kitchen and dining hall, this home leaves no detail unattended. Entertaining options are unlimited with the open concept family room, hearth room and island kitchen allowing guests to seamlessly flow from one space to the other. A wine lounge adjoins two private offices to create an intimate retreat. The expansive owner's suite, complete with oversized walk-in closet and awe-inspiring bath, is the perfect place to recharge after a long day. Three more large bedrooms line the gallery on the second floor, where you'll also find a loft, bonus room and additional laundry center.